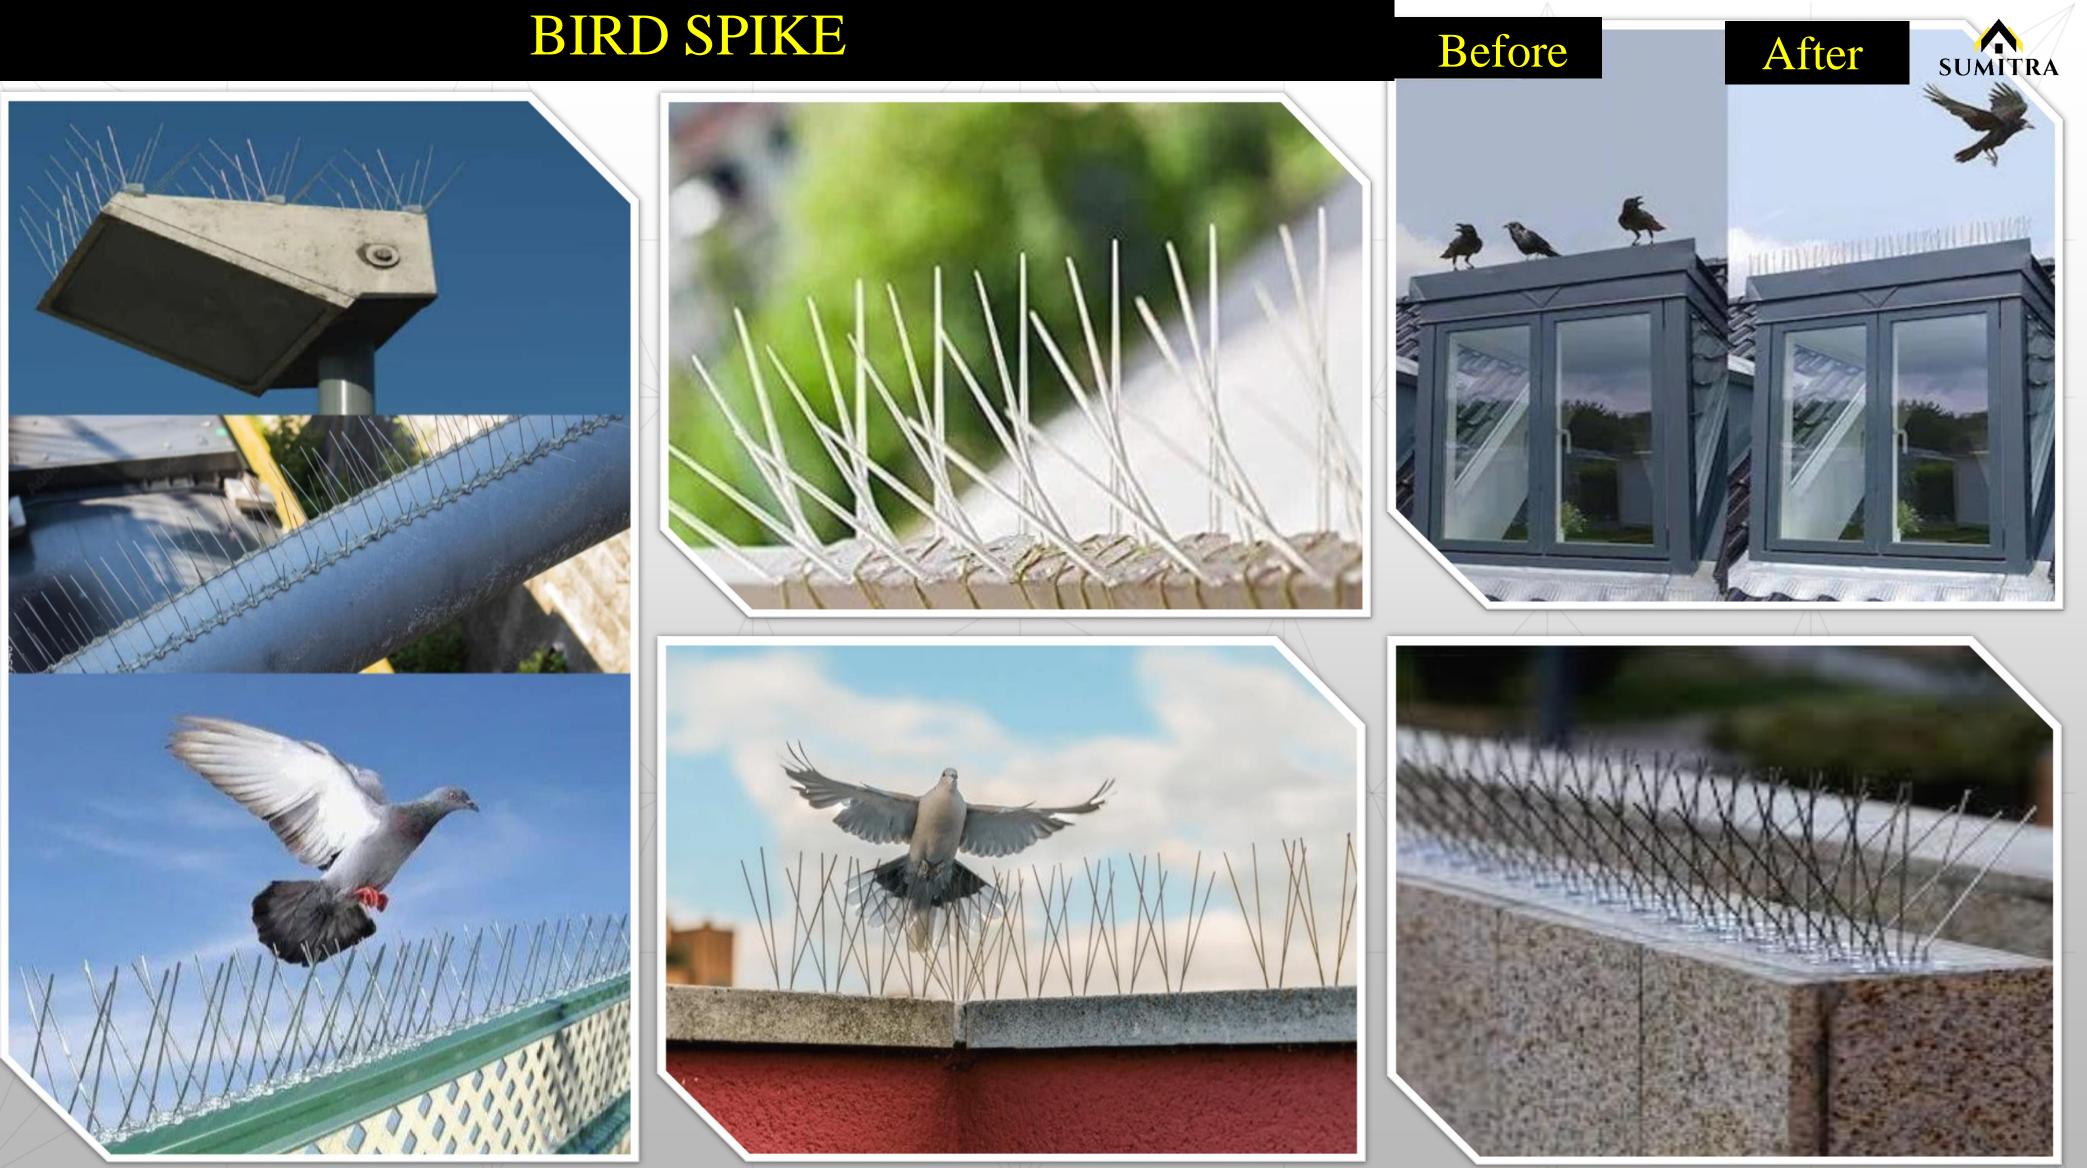

e and money in the long run.

#### 4

Offers mechanical solution to birds:

- Bird nettings
- Spikes
- Quality Products
- Expert advice on methodology
- Experienced and skilled manpower

We are fully compliant with various regulations, including medical insurance, accidental insurance, and workmen compensation policies. Additionally, we carry general liability insurance with third-party coverage to ensure comprehensive protection.



#### 3

Our Sumitra Primer Solutions employees are bird behavior experts, essential for crafting effective, humane bird management strategies that comply with wildlife protection laws.

#### 5

#### Swimming Pool

#### Warehouse floor



#### Bird dropping at Building



#### Nesting at Gutter pipe







#### Warehouse Roof





#### Bird dropping at A.C.





### **BIRD NETTING ACCESSORIES**





### **BIRD NETTING RESIDENTIAL**





# **BIRD NETTING COMMERCIAL**







#### **Pleated sliding doors & window screen**

**Pleated Mesh systems offer optimal solutions** for large doors, windows and balcony subjected to strong wind pressure.

**Designed to provide comprehensive protection** against including mosquitoes carrying diseases like dengue, this system boast a unique design that effectively keeps flying insects away.



#### **Invisible grill**

This versatile technique might be effectively used for the safety to the children, pets and also found to be effective against monkey.

Invisible grills act as a physical barrier, effectively deterring birds from accessing vulnerable areas such as balconies, windows, and rooftops.







# **Add-on