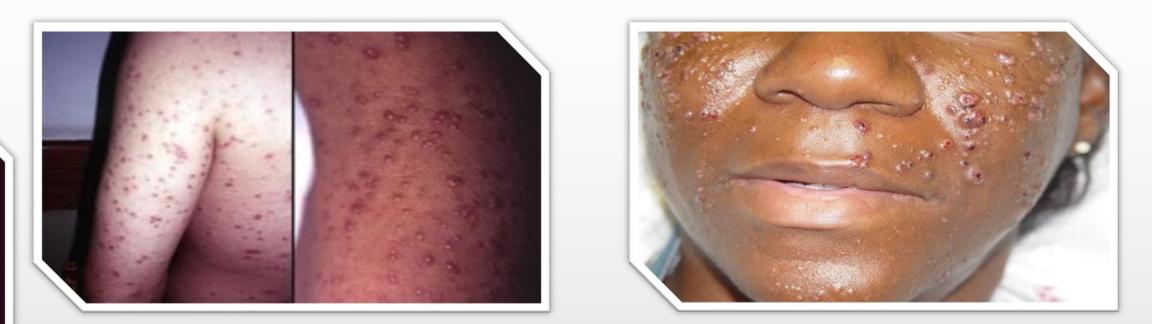

### **Diseases Transmissible by pigeons**

- Histoplasmosis fungus growing in droppings.
- A fatal respiratory disease from a dried pigeon.
- Cryptococcosis caused by yeast found intestinal tract of pigeons and stalling affect the central nervous system.
- Candidiasis yeast on fungus infection spread by pigeons.
- Hypersensitivity Pneumonitis

#### Diseases

- 60 types of transmissible disease like histoplasmosis & other diseases
- Asthma
- Food contamination instances of people killed by monoxide poisoningg through blocked exhaust
- Bird carry insects which are harmful to human beings