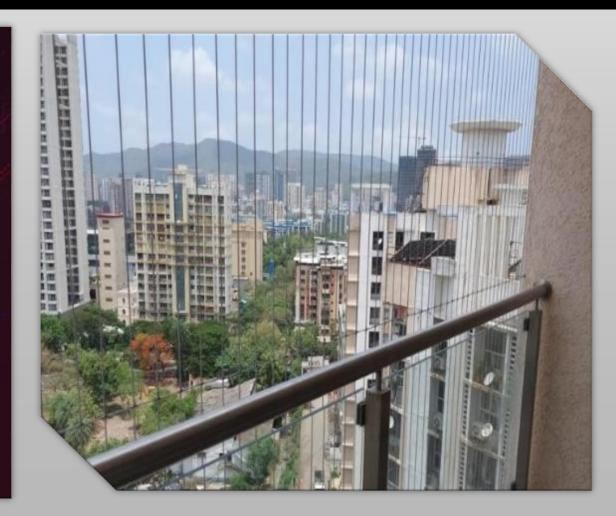

#### **Invisible grill**

This versatile technique might be effectively used for the safety to the children, pets and also found to be effective against monkey.

Invisible grills act as a physical barrier, effectively deterring birds from accessing vulnerable areas such as balconies, windows, and rooftops.