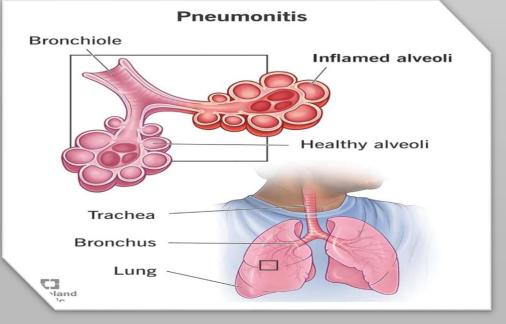

### **Diseases Transmissible by pigeons**

- Histoplasmosis fungus growing in droppings.
- A fatal respiratory disease from a dried pigeon.
- Cryptococcosis caused by yeast found intestinal tract of pigeons and stalling affect the central nervous system.
- Candidiasis yeast on fungus infection spread by pigeons.
- Hypersensitivity Pneumonitis