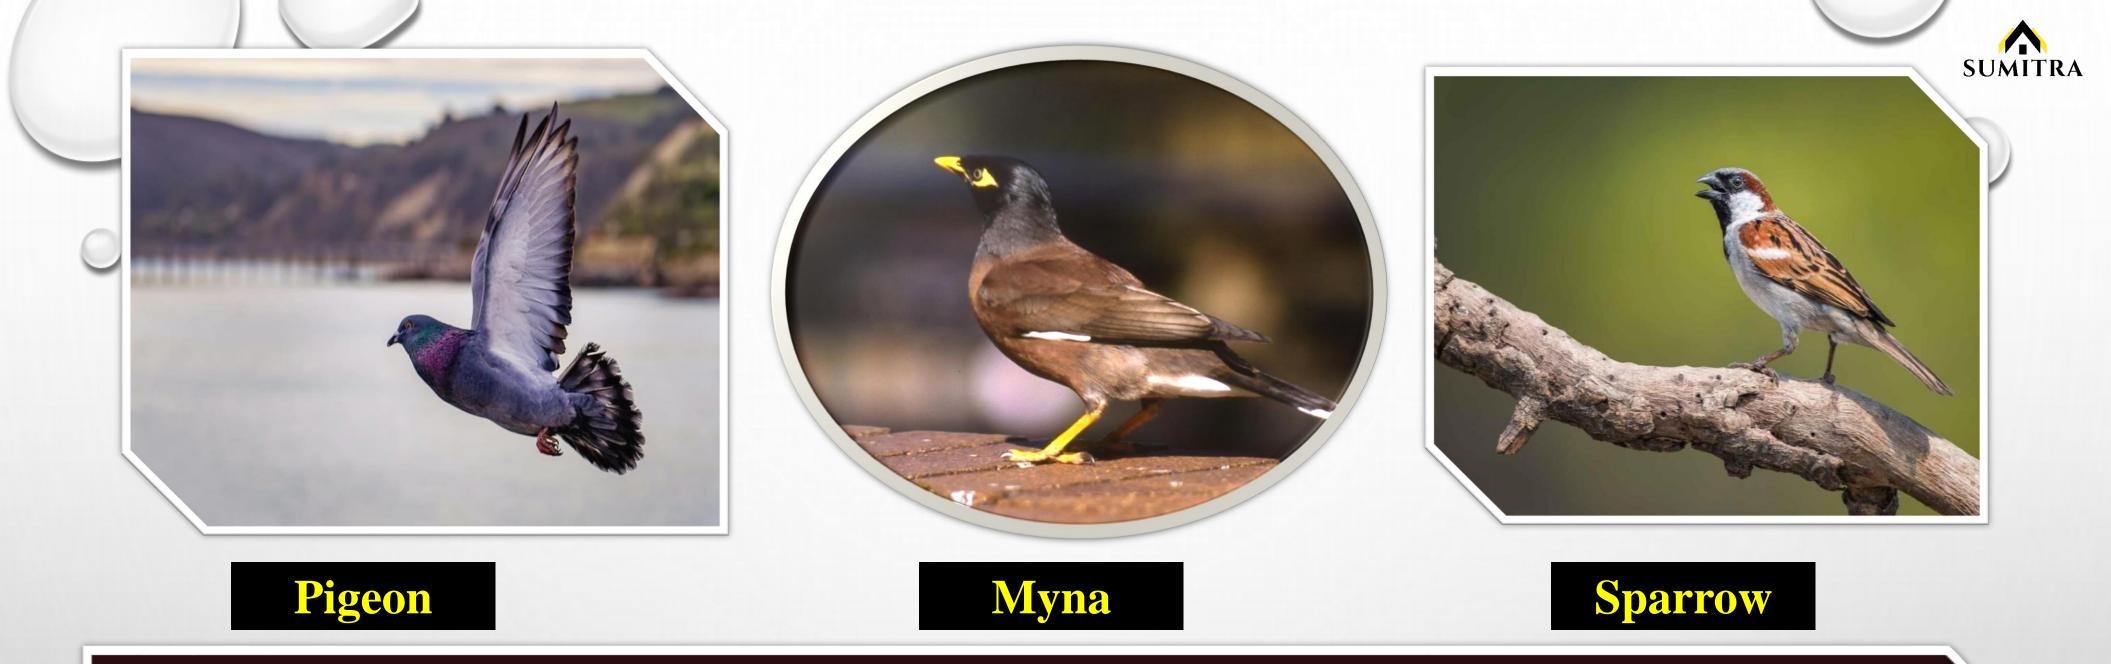

#### **Type of Bird Pests**

Myna - Sturnus vulgaris, Pegion - Columba livia, and Sparrow - Passer domesticus

Feeds on seeds, green feed, domestic scraps in and around cities, near roosting cities.
Carried a wide range of bacteria such as Salmonella (causes food poisoning) and ornithosis. Dropping from a large roosting flock provides a good medium from pathogenic fungi, some of which can be harmful or even fatal to humans.