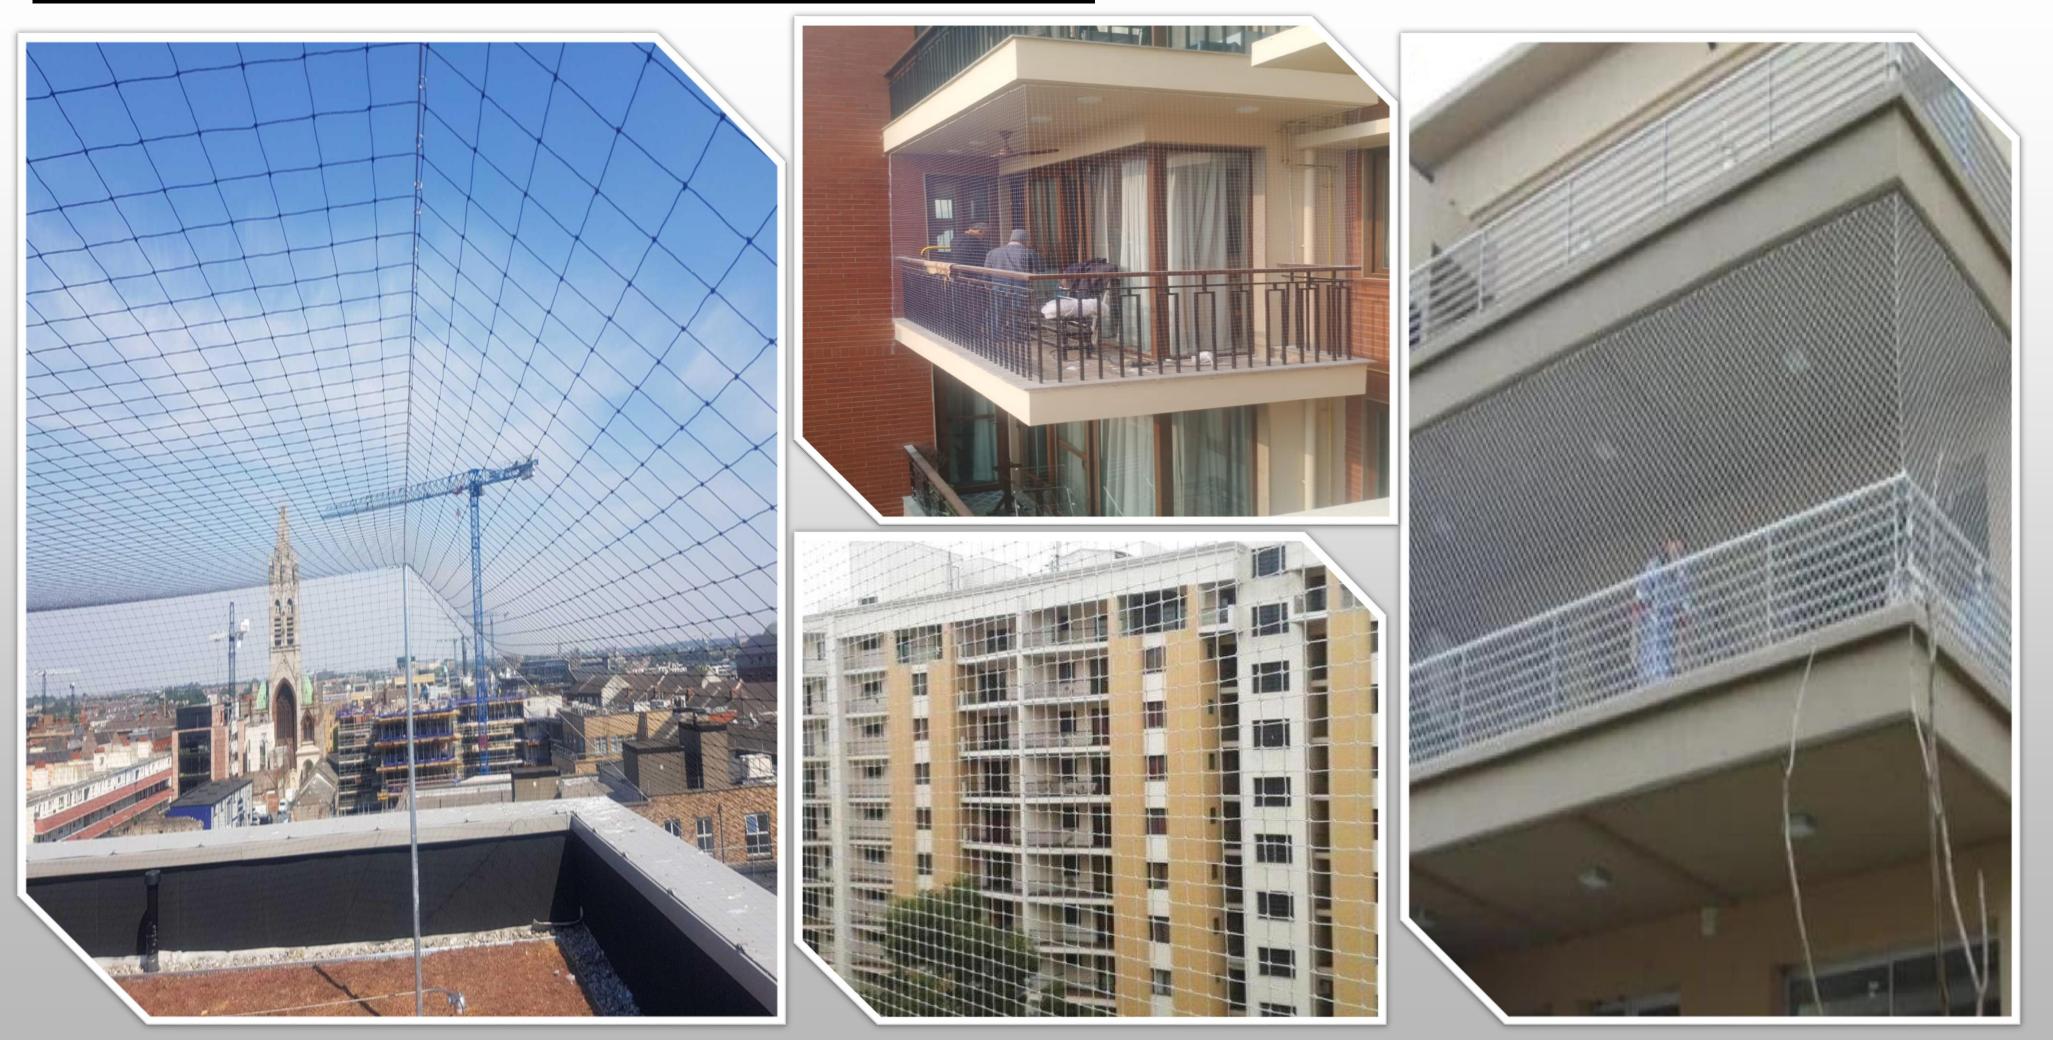

- Bird nettings
- Spikes
- Quality Products
- Expert advice on methodology
- Experienced and skilled manpower

We are fully compliant with various regulations, including medical insurance, accidental insurance, and workmen compensation policies. Additionally, we carry general liability insurance with third-party coverage to ensure comprehensive protection.



#### 3

Our Sumitra Primer Solutions employees are bird behavior experts, essential for crafting effective, humane bird management strategies that comply with wildlife protection laws.

#### 5

#### Swimming Pool

#### Warehouse floor



#### Bird dropping at Building



#### Nesting at Gutter pipe







#### Warehouse Roof





#### Bird dropping at A.C.





### **BIRD NETTING ACCESSORIES**





### **BIRD NETTING RESIDENTIAL**





# **BIRD NETTING COMMERCIAL**







#### **Pleated sliding doors & window screen**

**Pleated Mesh systems offer optimal solutions** for large doors, windows and balcony subjected to strong wind pressure.

**Designed to provide comprehensive protection** against including mosquitoes carrying diseases like dengue, this system boast a unique design that effectively keeps flying insects away.



#### **Invisible grill**

This versatile technique might be effectively used for the safety to the children, pets and also found to be effective against monkey.

Invisible grills act as a physical barrier, effectively deterring birds from accessing vulnerable areas such as balconies, windows, and rooftops.







# **Add-on offerings**

Pre-construction Anti-Termite Management Post-construction A