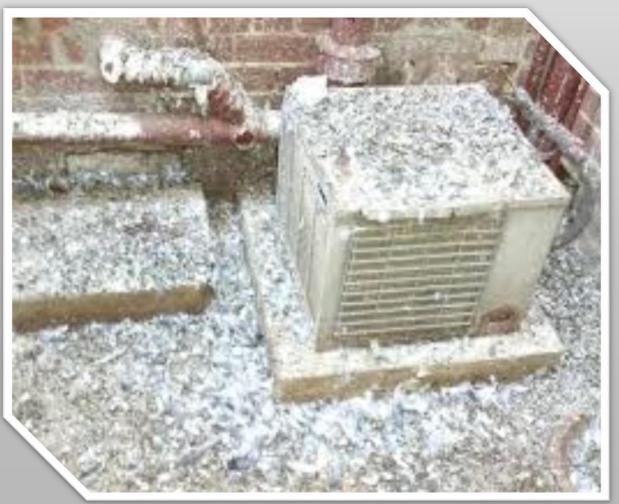

ime and money in the long run.

#### 4

Offers mechanical solution to birds:

- Bird nettings
- Spikes
- Quality Products
- Expert advice on methodology
- Experienced and skilled manpower

We are fully compliant with various regulations, including medical insurance, accidental insurance, and workmen compensation policies. Additionally, we carry general liability insurance with third-party coverage to ensure comprehensive protection.



#### 3

Our Sumitra Primer Solutions employees are bird behavior experts, essential for crafting effective, humane bird management strategies that comply with wildlife protection laws.

#### 5

#### Swimming Pool

#### Warehouse floor



#### Bird dropping at Building



#### Nesting at Gutter pipe







#### Warehouse Roof





#### Bird dropping at A.C.





### **BIRD NETTING ACCESSORIES**





### **BIRD NETTING RESIDENTIAL**





# **BIRD NETTING COMMERCIAL**







#### **Pleated sliding doors & window screen**

**Pleated Mesh systems offer optimal solutions** for large doors, windows and balcony subjected to strong wind pressure.

**Designed to provide comprehensive protection** against including mosquitoes carrying diseases like dengue, this system boast a unique design that effectively keeps flying insects away.



#### **Invisible grill**

This versatile technique might be effectively used for the safety to the children, pets and also found to be effective against monkey.

Invisible grills act as a physical barrier, effectively deterring birds from accessing vulnerable areas such as balconies, windows, and rooftops.







# **Add-