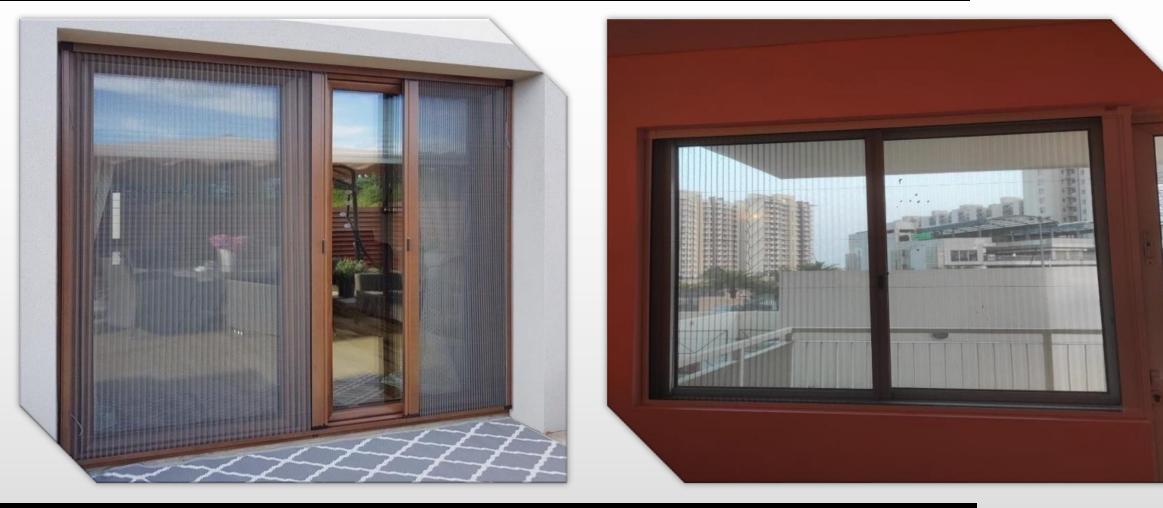

#### **Pleated sliding doors & window screen**

**Pleated Mesh systems offer optimal solutions** for large doors, windows and balcony subjected to strong wind pressure.

**Designed to provide comprehensive protection** against including mosquitoes carrying diseases like dengue, this system boast a unique design that effectively keeps flying insects away.