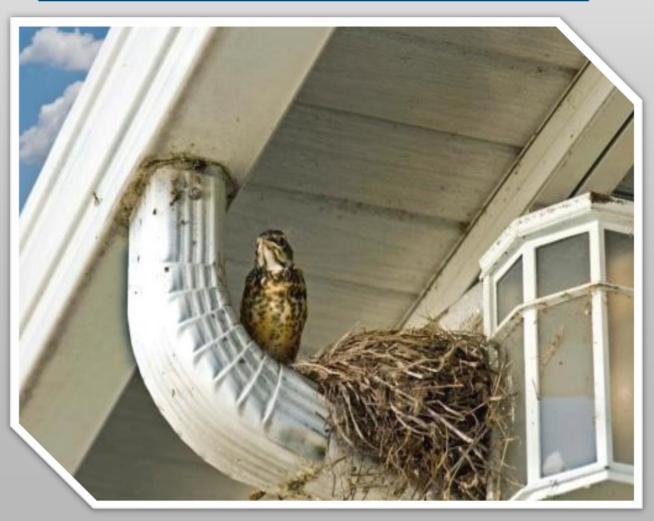

ance options to ensure that birds do not return, saving time and money in the long run.

#### 4

Offers mechanical solution to birds:

- Bird nettings
- Spikes
- Quality Products
- Expert advice on methodology
- Experienced and skilled manpower

We are fully compliant with various regulations, including medical insurance, accidental insurance, and workmen compensation policies. Additionally, we carry general liability insurance with third-party coverage to ensure comprehensive protection.



#### 3

Our Sumitra Primer Solutions employees are bird behavior experts, essential for crafting effective, humane bird management strategies that comply with wildlife protection laws.

#### 5

#### Swimming Pool

#### Warehouse floor



#### Bird dropping at Building



#### Nesting at Gutter pipe







#### Warehouse Roof





#### Bird dropping at A.C.





### **BIRD NETTING ACCESSORIES**





### **BIRD NETTING RESIDENTIAL**





# **BIRD NETTING COMMERCIAL**







#### **Pleated sliding doors & window screen**

**Pleated Mesh systems offer optimal solutions** for large doors, windows and balcony subjected to strong wind pressure.

**Designed to provide comprehensive protection** against including mosquitoes carrying diseases like dengue, this system boast a unique design that effectively keeps flying insects away.



#### **Invisible grill**

This versatile technique might be effectively used for the safety to the children, pets and also found to be effective against monkey.

Invisible grills act as a physical barrier, effectively deterring birds from accessing vulnerable areas